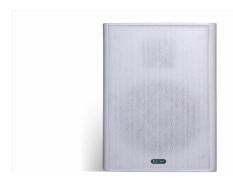

# NT - 509 FS Fashion Speaker

NT-509FS

Material: HIPS

Frequency Response: 120Hz-20KHzDrive & Sensitivity: L:5"/H:2" & 90 dB

■ Line Voltage: 70V-100V

■ Power: 20 W or 4 ohm

Dimension (mm): 275x185x40

Net weight: 1 KG

#### **Fashion speakers**

also known as designer speakers, blend high-quality audio with stylish design, making them ideal for modern living spaces. Crafted from premium materials like wood, metal, and glass, these speakers are visually striking and acoustically advanced. Most models can be wall-mounted, offering a space-saving solution while maintaining an elegant look. They are built using HIPS (High Impact Polystyrene) materials to ensure durability and superior sound quality. The attractive cabinet design improves sound directivity, enhancing the listening experience.