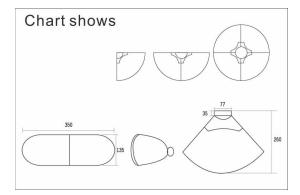

# NT - 509 FS Fashion Speaker



NT-509FS

Material: HIPS

Frequency Response: 120Hz-20KHzDrive & Sensitivity: L:5"/H:2" & 90 dB

■ Line Voltage: 70V-100V

■ Power: 20 W or 4 ohm

Dimension (mm): 275x185x40

Net weight: 1 KG

Fashion speakers, also known as designer speakers, combine high-quality audio with stylish design, making them ideal for modern living spaces.

## Concept Sketch



## Secondary aspects

Fashion speakers feature multi-room audio for synchronized playback. They can be integrated seamlessly with voice assistants such as Alexa or Google Assistant, allowing for convenient voice control.

#### **Fashion speakers**

also known as designer speakers, blend high-quality audio with stylish design, making them ideal for modern living spaces. Crafted from premium materials like wood, metal, and glass, these speakers are visually striking and acoustically advanced. Most models can be wall-mounted, offering a space-saving solution while maintaining an elegant look. They are built using HIPS (High Impact Polystyrene) materials to ensure durability and superior sound quality. The attractive cabinet design improves sound directivity, enhancing the listening experien